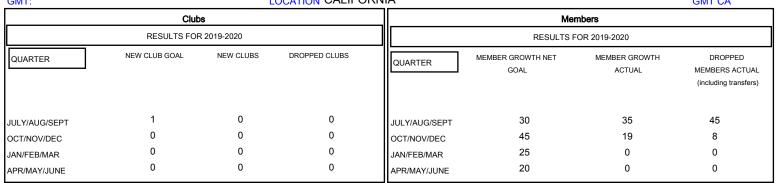

## MONTHLY MEMBERSHIP PROGRESS REPORT

## District 4 C1

GMT: LOCATION CALIFORNIA GMT CA

| DROPPED CLUBS: 0 |    | 15 CLUBS OF 43 ADDED 1 OR MORE<br>NEW MEMBERS | GENDER DISTRIBUTION             |              |     |
|------------------|----|-----------------------------------------------|---------------------------------|--------------|-----|
|                  |    |                                               | MALE                            | 660 (65.61%) |     |
|                  |    |                                               | FEMALE                          | 346 (34.39%) |     |
| DROPPED MEMBERS  |    |                                               |                                 |              |     |
| DECEASED         | 6  | CLICK HERE FOR CUMULATIVE MEMBERSHIP DATA     | TOTAL FAMILY UNIT MEMBERS       |              | 202 |
| CLUB CANCELLED   | 0  |                                               |                                 |              | 404 |
| OTHER 47         |    |                                               | FAMILY MEMBERS PAYING HALF DUES |              | 101 |
| TOTAL            | 53 |                                               |                                 |              |     |

Results as of: 10/31/2019