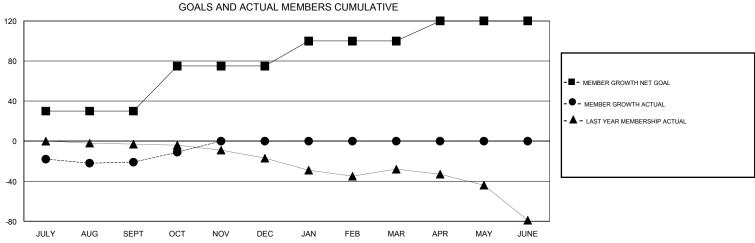

## MONTHLY MEMBERSHIP PROGRESS REPORT

## District 4 C1

GMT: LOCATION CALIFORNIA GMT CA

| DROPPED CLUBS: 0 |    | 15 CLUBS OF 43 ADDED 1 OR MORE<br>NEW MEMBERS | GENDER DISTRIBUTION             |              |     |
|------------------|----|-----------------------------------------------|---------------------------------|--------------|-----|
|                  |    |                                               | MALE                            | 660 (65.61%) |     |
|                  |    |                                               | FEMALE                          | 346 (34.39%) |     |
| DROPPED MEMBERS  |    |                                               |                                 |              |     |
| DECEASED         | 6  | CLICK HERE FOR CUMULATIVE MEMBERSHIP DATA     | TOTAL FAMILY UNIT MEMBERS       |              | 202 |
| CLUB CANCELLED   | 0  |                                               |                                 |              | 404 |
| OTHER 47         |    |                                               | FAMILY MEMBERS PAYING HALF DUES |              | 101 |
| TOTAL            | 53 |                                               |                                 |              |     |

Results as of: 10/31/2019